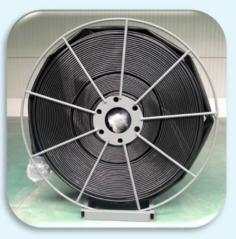

- Single Spool System
  - Drum System
  - Multiple Reel System

**HM Water Pump Station** 

**HM Flex Multi-Bladder Transfer System HM Hydraulic Flex Multi-Tank System** 

**HM Roadway Matting System** 

- ✓ Hydraulically Driven
- ✓ Portable Scalable Custom Built Systems
- ✓ Portable Collapsible Foldable Design
- ✓ Fast Deployment and Recovery Storage