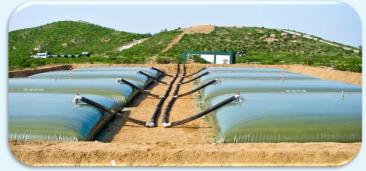

**HM Flex Bladders &** 

**Secondary Containment** 

- Ground Cover Sheet, Liner, Spill Berm

**HM Modular & Steel Tanks** 

- API 650, 12F, Trailer Tank

- Frac Pond (C-Ring)

Used for Oil, Water, Food, Frac Water (Hydrocarbons) and other types of Fluid Containment