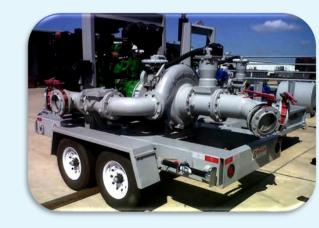

- Single Spool System
  - Drum System
  - Multiple Reel System

**HM Water Pump Station** 

**HM Flex Multi-Bladder Transfer System HM Hydraulic Flex Multi-Tank System** 

**HM Roadway Matting System** 

- ✓ Hydraulically Driven
- ✓ Portable Scalable Custom Built Systems
- ✓ Portable Collapsible Foldable Design
- ✓ Fast Deployment and Recovery Storage