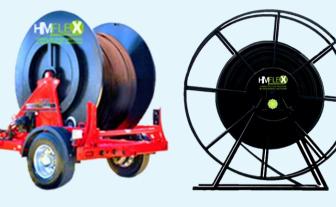

- Single Spool System
  - Drum System
  - Multiple Reel System

**HM Water Pump Station** 

**HM Flex Multi-Bladder Transfer System HM Hydraulic Flex Multi-Tank System** 

**HM Roadway Matting System** 

- ✓ Hydraulically Driven
- ✓ Portable Scalable Custom Built Systems
- ✓ Portable Collapsible Foldable Design
- ✓ Fast Deployment and Recovery Storage