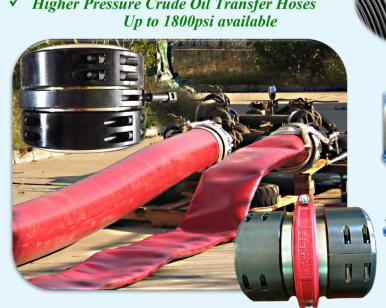

## **ADVANTAGES:**

- ✓ Through-the-Weave Extrusion Technology
  - ✓ Light Weight, Easy to Transport
  - ✓ Soft Texture, Bendable, Flexible
    - ✓ Abrasive Resistant
    - ✓ Continuous Length 660ft
      - ✓ Leakage Free Joints
  - ✓ Requires Minimum Number of Joints
- ✓ Higher Pressure Crude Oil Transfer Hoses Up to 1800psi available